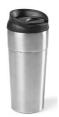

## **EU Declaration of Compliance (DoC)**

Importer: Aodaci Lda.

Parque Industrial da Figueira da Foz, Rua das Olaias 85L, 3090-380 Figueira da Foz

Item number: ACP011

Item description: Columbia Travel Cup -- Recycled Stainless Steel Cup 510 ml (410 ml net)

Material(s): Recycled Stainless Steel, PP, Silicone

Item picture: